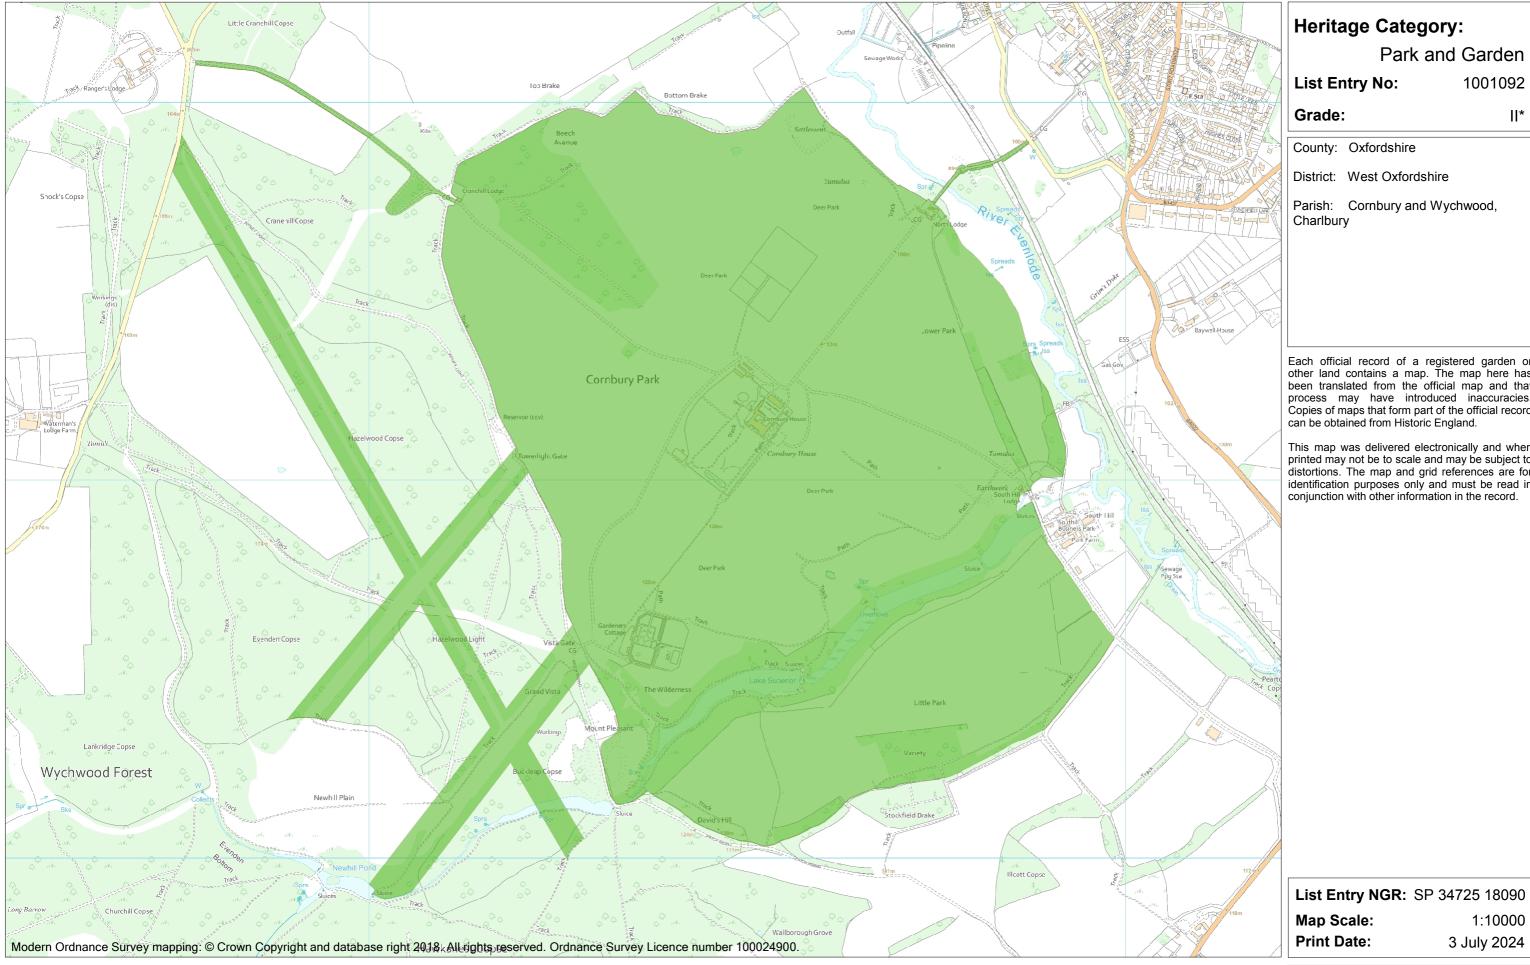

Park and Garden

**List Entry No:** 1001092

County: Oxfordshire

District: West Oxfordshire

Parish: Cornbury and Wychwood, Charlbury

Each official record of a registered garden or other land contains a map. The map here has been translated from the official map and that process may have introduced inaccuracies.
Copies of maps that form part of the official record can be obtained from Historic England.

This map was delivered electronically and when printed may not be to scale and may be subject to distortions. The map and grid references are for identification purposes only and must be read in conjunction with other information in the record.

1:10000 Map Scale: **Print Date:** 3 July 2024

This is an A3 sized map and should be printed full size at A3 with no page scaling set

Name: CORNBURY PARK